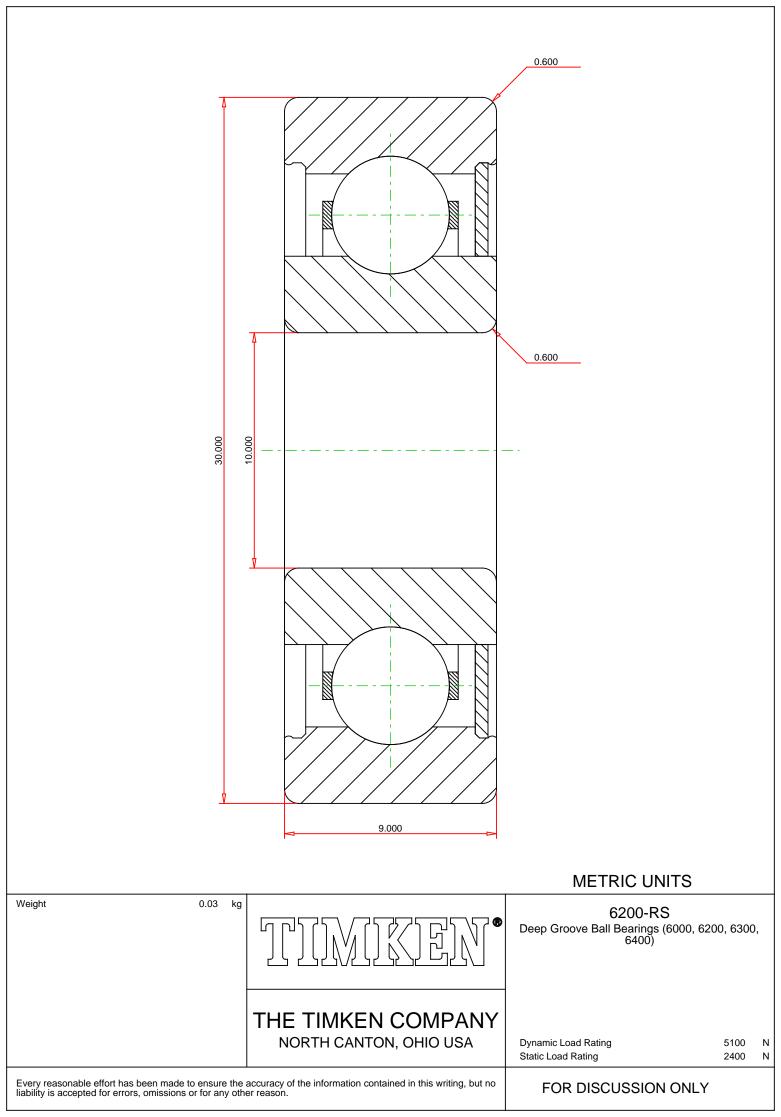

## Specifications | Dimensions | Basic Load Ratings | Factors

| Specifications – |                           |                  |  |  |
|------------------|---------------------------|------------------|--|--|
|                  | Clearance                 | C0 (Normal)      |  |  |
|                  | Bore Size d               | 10.000 mm        |  |  |
|                  | Features                  | One Contact Seal |  |  |
|                  |                           |                  |  |  |
|                  | Bearing Type              | Standard DGBB    |  |  |
|                  | Weight                    | 0.030 Kg         |  |  |
|                  | Manufacturing Part Number | 6200RS           |  |  |

## Dimensions

30.000 mm

|                      |                          |           | 8/23/2021   Page 2 of 2 |  |  |
|----------------------|--------------------------|-----------|-------------------------|--|--|
|                      | Outside Ring Width B     | 9.000 mm  |                         |  |  |
|                      | Radius Rs min            | 0.600 mm  |                         |  |  |
|                      |                          |           |                         |  |  |
| Basic Load Ratings – |                          |           |                         |  |  |
|                      |                          |           |                         |  |  |
|                      | Cr - Dynamic Load Rating | 5.1 kN    |                         |  |  |
|                      | COr - Static Load Rating | 2.4 kN    |                         |  |  |
|                      |                          |           |                         |  |  |
| Factors –            |                          |           |                         |  |  |
|                      |                          |           |                         |  |  |
|                      | Grease Reference Speed   | 22000 rpm |                         |  |  |
|                      | Oil Reference Speed      | 32000 rpm |                         |  |  |
|                      |                          |           |                         |  |  |